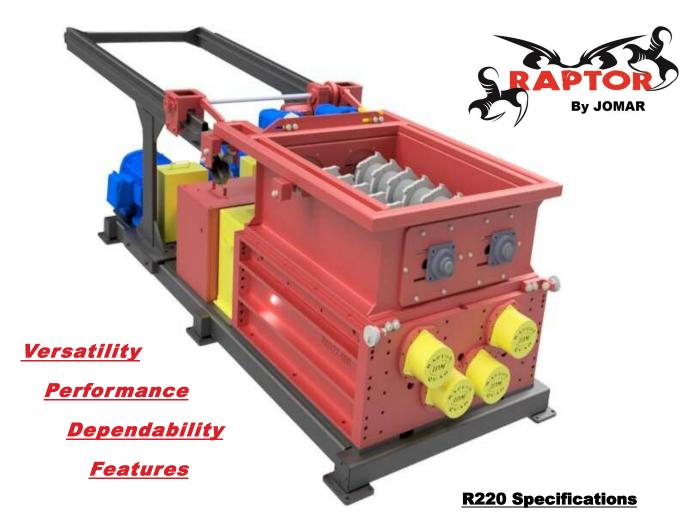

## Versatility Performance Dependability

Features

The Jomar Raptor Series shredders offer a vast number of cutting options. This versatility provides you the ability to grow as your market changes. Most Importantly the Raptor design allows for these processing changes to occur to the existing machine.

Jomar can also provide you with turn key systems, lift and swap service plan's, technical assistance and even technical real time material testing

Complete "Lift and Swap" Cutter Box