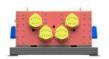

## **Model R220 Extreme Duty Shredder**

- Cutting Chamber 47" Wide x 48"
   Long
  - Horsepower: 150 , 200 & 250
  - Drive System: Electric or Hydraulic
  - Cutter Shaft Size: Hex 6-1/2" Dia.
     x 5-5/8" across flats
  - Drive System: Dual Planetary gearboxes.
  - Blade Configurations: Primary cut, chipping, wire liberation, fine chipping and crumbing.
  - Internal Screen: 3" to 1/8"
  - Raptor XD Features (Reference XD Features Flyer)

## **Model R220 Extreme Duty Shredder**

R222 Dual Drive Electric 100 to 250 HP

**R222 With Auto-Open Feeder Hopper** 