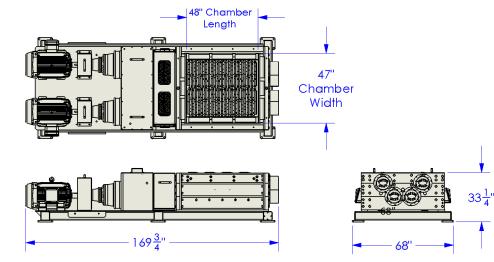

## **Model R220 Extreme Duty Shredder**

- Cutting Chamber 47" Wide x 48"
   Long
  - Horsepower: 150 , 200 & 250
  - Drive System: Electric or Hydraulic
  - Cutter Shaft Size: Hex 6-1/2" Dia.
     x 5-5/8" across flats
  - Drive System: Dual Planetary gearboxes.
  - Blade Configurations: Primary cut, chipping, wire liberation, fine chipping and crumbing.
  - Internal Screen: 3" to 1/8"
  - Raptor XD Features (Reference XD Features Flyer)