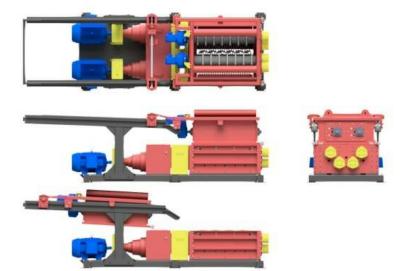

## **Model R220 Extreme Duty Shredder**

- Cutting Chamber 47" Wide x 48"
   Long
  - Horsepower: 150 , 200 & 250
  - Drive System: Electric or Hydraulic
  - Cutter Shaft Size: Hex 6-1/2" Dia.
     x 5-5/8" across flats
  - Drive System: Dual Planetary gearboxes.
  - Blade Configurations: Primary cut, chipping, wire liberation, fine chipping and crumbing.
  - Internal Screen: 3" to 1/8"
  - Raptor XD Features (Reference XD Features Flyer)

## **Model R220 Extreme Duty Shredder**

R222 Dual Drive Electric 100 to 250 HP

**R222 With Auto-Open Feeder Hopper** 

Jomar can also provide you with turn key systems, lift and swap service plan's, technical assistance and even technical real time material testing

Complete "Lift and Swap" Cutter Box