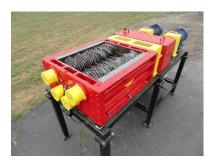

## **Model R220 Extreme Duty Shredder**

- Cutting Chamber 47" Wide x 48"
   Long
  - Horsepower: 150 , 200 & 250
  - Drive System: Electric or Hydraulic
  - Cutter Shaft Size: Hex 6-1/2" Dia.
     x 5-5/8" across flats
  - Drive System: Dual Planetary gearboxes.
  - Blade Configurations: Primary cut, chipping, wire liberation, fine chipping and crumbing.
  - Internal Screen: 3" to 1/8"
  - Raptor XD Features (Reference XD Features Flyer)

## Versatility Performance Dependability

Features

The Jomar Raptor Series shredders offer a vast number of cutting options. This versatility provides you the ability to grow as your market changes. Most Importantly the Raptor design allows for these processing changes to occur to the existing machine.