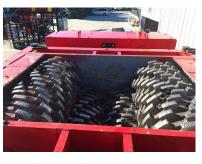

## **Model R220 Extreme Duty Shredder**

- Cutting Chamber 47" Wide x 48"
   Long
  - Horsepower: 150 , 200 & 250
  - Drive System: Electric or Hydraulic
  - Cutter Shaft Size: Hex 6-1/2" Dia.
     x 5-5/8" across flats
  - Drive System: Dual Planetary gearboxes.
  - Blade Configurations: Primary cut, chipping, wire liberation, fine chipping and crumbing.
  - Internal Screen: 3" to 1/8"
  - Raptor XD Features (Reference XD Features Flyer)

## Versatility Performance Dependability

Features

The Jomar Raptor Series shredders offer a vast number of cutting options. This versatility provides you the ability to grow as your market changes. Most Importantly the Raptor design allows for these processing changes to occur to the existing machine.