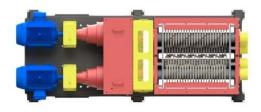

## **Model R220 Extreme Duty Shredder**

- Cutting Chamber 47" Wide x 48"
   Long
  - Horsepower: 150 , 200 & 250
  - Drive System: Electric or Hydraulic
  - Cutter Shaft Size: Hex 6-1/2" Dia.
     x 5-5/8" across flats
  - Drive System: Dual Planetary gearboxes.
  - Blade Configurations: Primary cut, chipping, wire liberation, fine chipping and crumbing.
  - Internal Screen: 3" to 1/8"
  - Raptor XD Features (Reference XD Features Flyer)

## **Model R220 Extreme Duty Shredder**

R222 Dual Drive Electric 100 to 250 HP

**R222 With Auto-Open Feeder Hopper** 