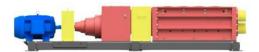

## **Model R220 Extreme Duty Shredder**

- Cutting Chamber 47" Wide x 48"
   Long
  - Horsepower: 150 , 200 & 250
  - Drive System: Electric or Hydraulic
  - Cutter Shaft Size: Hex 6-1/2" Dia.
     x 5-5/8" across flats
  - Drive System: Dual Planetary gearboxes.
  - Blade Configurations: Primary cut, chipping, wire liberation, fine chipping and crumbing.
  - Internal Screen: 3" to 1/8"
  - Raptor XD Features (Reference XD Features Flyer)

## **Model R220 Extreme Duty Shredder**

R222 Dual Drive Electric 100 to 250 HP

**R222 With Auto-Open Feeder Hopper** 