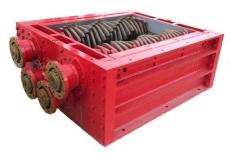

## **Model R220 Extreme Duty Shredder**

- Cutting Chamber 47" Wide x 48"
   Long
  - Horsepower: 150 , 200 & 250
  - Drive System: Electric or Hydraulic
  - Cutter Shaft Size: Hex 6-1/2" Dia.
     x 5-5/8" across flats
  - Drive System: Dual Planetary gearboxes.
  - Blade Configurations: Primary cut, chipping, wire liberation, fine chipping and crumbing.
  - Internal Screen: 3" to 1/8"
  - Raptor XD Features (Reference XD Features Flyer)